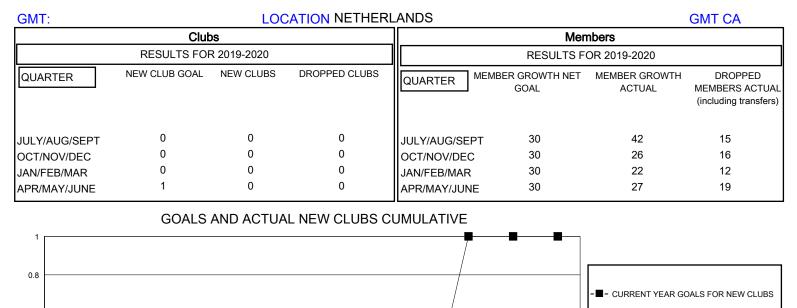

## MONTHLY MEMBERSHIP PROGRESS REPORT

## **District 110AZ**

Results as of: 5/31/2020





| DROPPED CLUBS: 0 | 46 CLUBS OF 73 ADDED 1 OR MORE<br>NEW MEMBERS | GENDER DISTRIBUTION           MALE         1,640 (81.67%)           FEMALE         268 (18.23%) |
|------------------|-----------------------------------------------|-------------------------------------------------------------------------------------------------|
| DROPPED MEMBERS  |                                               | FEMALE 368 (18.33%)                                                                             |
| DECEASED 8       | CLICK HERE FOR CUMULATIVE                     | TOTAL FAMILY UNIT MEMBERS 0                                                                     |
| CLUB CANCELLED 0 | MEMBERSHIP DATA                               |