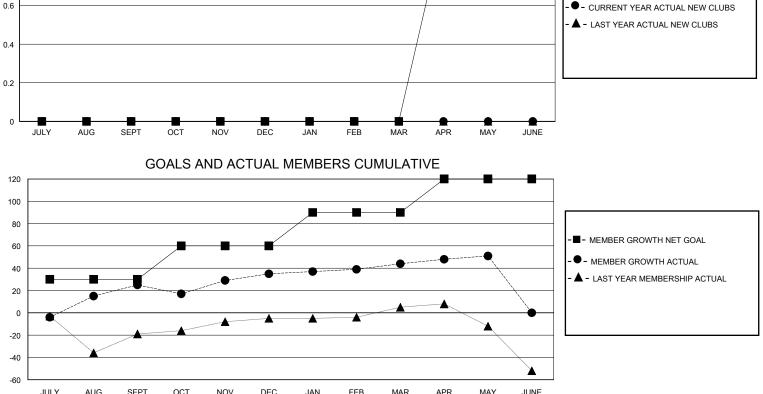

## MONTHLY MEMBERSHIP PROGRESS REPORT

## **District 110AZ**

Results as of: 5/31/2020





| DROPPED CLUBS: 0 | 46 CLUBS OF 73 ADDED 1 OR MORE<br>NEW MEMBERS | GENDER DISTRIBUTION           MALE         1,640 (81.67%)           FEMALE         268 (18.23%) |
|------------------|-----------------------------------------------|-------------------------------------------------------------------------------------------------|
| DROPPED MEMBERS  |                                               | FEMALE 368 (18.33%)                                                                             |
| DECEASED 8       | CLICK HERE FOR CUMULATIVE                     | TOTAL FAMILY UNIT MEMBERS 0                                                                     |
| CLUB CANCELLED 0 | MEMBERSHIP DATA                               |